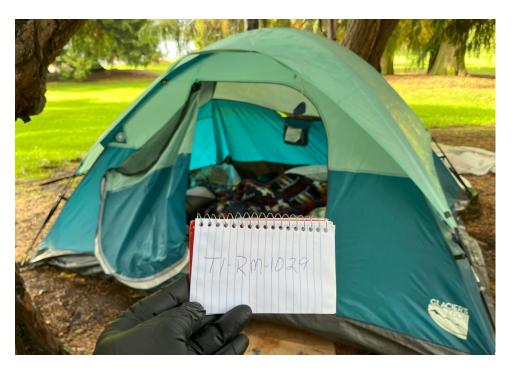

# SITE JOURNAL

**Encampment Response Team** 

| Tent/Structure # | Present? | Check All That Apply | Bins | Bikes | Luggage | Items |                                                                                                                                |
|------------------|----------|----------------------|------|-------|---------|-------|--------------------------------------------------------------------------------------------------------------------------------|
| T1-RM-1029       | No       |                      | 0    | 0     | 0       | 0     | No items were stored due to the tent and the items inside being wet from the rain as well as drug paraphernalia being present. |