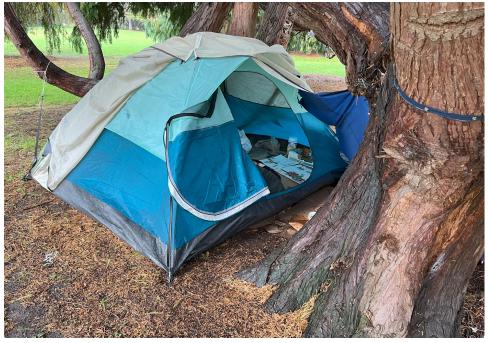

2

**TOTAL COUNT:** 

□ No

| Slope more than 27 degrees                                 | ☐ Yes       | ☑ No                                                                 |
|------------------------------------------------------------|-------------|----------------------------------------------------------------------|
| Slide Zone                                                 | ☐ Yes       | ☑ No                                                                 |
| Fires                                                      | ☐ Yes       | ☑ No                                                                 |
| Exposed Electrical Wiring                                  | ☐ Yes       | ☑ No                                                                 |
| Other                                                      | ☐ Yes       | ☑ No                                                                 |
| TOTAL COUNT:                                               | 1           |                                                                      |
|                                                            |             |                                                                      |
|                                                            |             |                                                                      |
|                                                            |             |                                                                      |
| TOTAL SCORE:                                               | 9           |                                                                      |
|                                                            |             |                                                                      |
|                                                            |             |                                                                      |
| EXHIBIT A: SITE INSPECTION PHOTOS                          |             |                                                                      |
| During a site inspection, Field Coordinators should take p | hotos of th | e following and store the photos in the appropriate G: Drive folder: |
| Cross Street Signs     •                                   | Photos      | of Individual Tents   • Vehicle/RVs/License Plates                   |
| General Photos of the Encampment                           | Debris      | Fields                                                               |
|                                                            |             |                                                                      |

## **Inspection Photos**