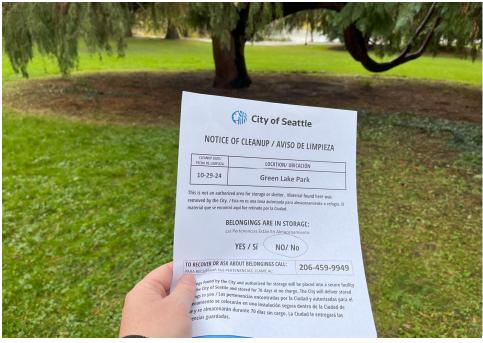

| Heavy  | Crew Hours On-site       | 0                    |                             |
|--------|--------------------------|----------------------|-----------------------------|
| Numb   | per of Labor Crew        | 3                    | one parks team with trailer |
| Labor  | Crew Hours On-site       | 1                    |                             |
|        |                          |                      |                             |
| STAGII | NG LOCATION              |                      |                             |
| Date/1 | Time:                    | Location:            |                             |
| SITE F | POSTING PHOTOS           |                      |                             |
| No     | Regular Encampment Clear | n-up: 72-hour Notice |                             |
| •      | Cross Street Signs       |                      |                             |

- General Photos of the Encampment
- Close up to read post signage
- At a distance to view entire camp
- After Photos

Field Coordinators should take photos and collect photos from the Navigation Officers and store them photos in the appropriate G: Drive folder: