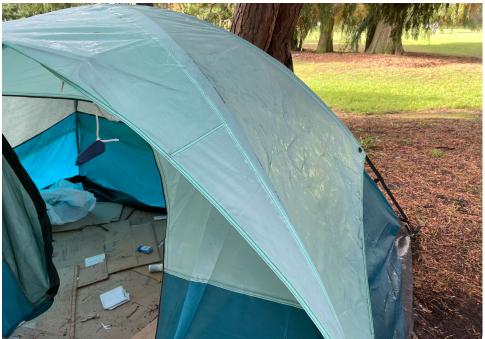

|                          |



# SITE JOURNAL

**Encampment Response Team** 

| Tent/Structure # | Present? | Check All That Apply | Bins | Bikes | Luggage | Items |                                                                                                                                |
|------------------|----------|----------------------|------|-------|---------|-------|--------------------------------------------------------------------------------------------------------------------------------|
| T1-RM-1029       | No       |                      | 0    | 0     | 0       | 0     | No items were stored due to the tent and the items inside being wet from the rain as well as drug paraphernalia being present. |

## **Inspection Photos**







# **Clean Up Photos**









































## After Clean and Posting Photos