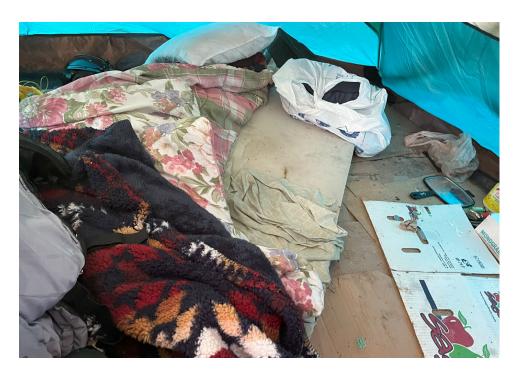

2

**TOTAL COUNT:** 

□ No

| Slope more than 27 degrees                                 | ☐ Yes       | ☑ No                                                                 |
|------------------------------------------------------------|-------------|----------------------------------------------------------------------|
| Slide Zone                                                 | ☐ Yes       | ☑ No                                                                 |
| Fires                                                      | ☐ Yes       | ☑ No                                                                 |
| Exposed Electrical Wiring                                  | ☐ Yes       | ☑ No                                                                 |
| Other                                                      | ☐ Yes       | ☑ No                                                                 |
| TOTAL COUNT:                                               | 1           |                                                                      |
|                                                            |             |                                                                      |
|                                                            |             |                                                                      |
|                                                            |             |                                                                      |
| TOTAL SCORE:                                               | 9           |                                                                      |
|                                                            |             |                                                                      |
|                                                            |             |                                                                      |
| EXHIBIT A: SITE INSPECTION PHOTOS                          |             |                                                                      |
| During a site inspection, Field Coordinators should take p | hotos of th | e following and store the photos in the appropriate G: Drive folder: |
| Cross Street Signs     •                                   | Photos      | of Individual Tents   • Vehicle/RVs/License Plates                   |
| General Photos of the Encampment                           | Debris      | Fields                                                               |
|                                                            |             |                                                                      |

## **Inspection Photos**